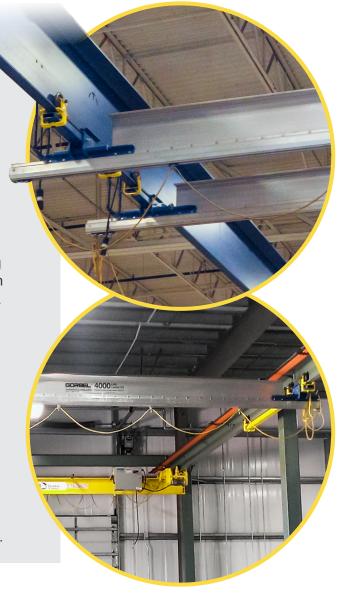

## High Overall Capacity with Multiple Bridges

Utilizing Gorbel®'s Tarca® supports and runways allows you to support multiple 1000# to 4000# work station crane bridges, without buffers, on a single free standing or ceiling mounted crane system. One Hybrid crane can support multiple work stations or an entire process flow.

## Manual or Motorized Bridge Movement

Aluminum enclosed track bridges are optimized for manual movement. Combine with higher capacity, motorized Tarca Patented Track for a customized, single work station crane solution.