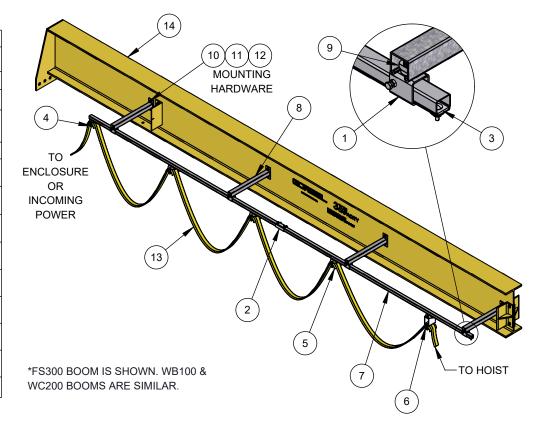

## C-Track Festooning Installation Instructions for Jibs with W12 - W27 Beams

- 1. Using Unistrut Nuts (4BAR-120), bolt C-Track Hangers (06000) to Unistrut Brackets (06020). Make sure the hangers are installed at a consistent distance from the end of each bracket.
- 2. Mount assembled brackets to beam with supplied hardware (Items 10, 11, & 12) utilizing pre-drilled holes in the beam web.
- 3. Slide the C-Track (06008 or 06009) into the hangers. Start at one end of the system. Install Track Coupler (06001) (if required) as you proceed, as it will support the adjacent section of track. After all track and hangers are in place, tighten hanger retaining hardware.
- 4. Install a Flat Cable End Clamp (06003) on the mast end of the C-Track.
- 5. Install selected number of Cable Trolleys (06004) into the C-Track. If it is convenient, cable may be installed into trolleys on the floor, establishing the correct loops and tie wrapping as required.
- 6. Install the Towing Trolley (06005) into the C-Track. This may also be assembled on the floor, if convenient. *Alternate: Mount all trolleys for one side in one length of track. Assemble cable to trolleys, lift into place.*
- 7. Install a Hanger Endstop (06002) on the open end of the C-Track.
- 8. Remove any extra track with a fine tooth hacksaw.
- 9. Connect cables to junction box or enclosure as needed.

| ITEM | Partnumber       | DESCRIPTION               |
|------|------------------|---------------------------|
| 1    | 06000            | C-TRACK HANGER            |
| 2    | 06001            | COUPLER W/ HDW            |
| 3    | 06002            | HANGER ENDSTOP            |
| 4    | 06003            | FLAT CABLE END<br>CLAMP   |
| 5    | 06004            | FLAT CABLE TROLLEY        |
| 6    | 06005            | FLAT CABLE TOW<br>TROLLEY |
| 7    | 06008 /<br>06009 | C-TRACK, 13' OR 20'       |
| 8    | 06020            | UNISTRUT BRACKET,<br>18"  |
| 9    | 0-79083-<br>100  | UNISTRUT NUT, 3/8"-16     |
| 10   | 02026            | HHCS 1-2"-13 X 1.5" LG    |
| 11   | 03291            | LOCKWASHER 1/2"           |
| 12   | 03289            | HEXNUT 1/2"-13, ZNPL      |
| 13   | VARIES           | FLAT CABLE TO HOIST       |
| 14   | VARIES           | JIB BOOM                  |