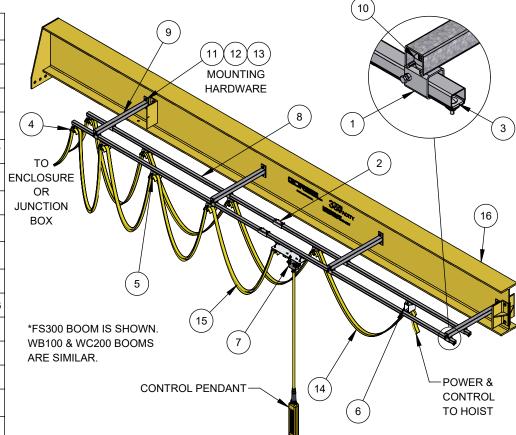

## PB & C-Track Festooning Installation Instructions for Jibs with W12 - W27 Beams

- 1. Using Unistrut Nuts (0-79083-100), bolt C-Track Hangers (06000) to Unistrut Brackets (06021). Place the pendant track hanger at the end of the bracket, and the hoist festooning track hanger about 6"-8" in from the end.
- 2. Mount assembled brackets to beam with supplied hardware (Items 11, 12, & 13) utilizing pre-drilled holes in the beam web.
- 3. Slide the C-Track (06008 or 06009) into the hangers. Start at one end of the system. Install Track Couplers (06001) (if required) as you proceed, as they will support the adjacent section of track. After all track and hangers are in place, tighten hanger retaining hardware.
- 4. Install a Flat Cable End Clamp (06003) on the mast end of each C-Track.
- 5. Install selected number of Cable Trolleys (06004) into each C-Track. If it is convenient, cable may be installed into trolleys on the floor, establishing the correct loops and tie wrapping as required.
- 6. Install the Towing Trolley (06005) into the hoist festoon track (closer to beam), and the Pendant Trolley (06006) into the pendant track (outer track). This may also be assembled on the floor, if convenient.
  - Alternate: Mount all trolleys for one side in one length of track. Assemble cable to trolleys, lift into place. Repeat for the opposite side.
- 7. Install a Hanger Endstop (06002) on open end of each C-Track.
- 8. Remove any extra track with a fine tooth hacksaw.
- 9. Connect cables to junction boxes or enclosure as needed.

| PARTNUMBER    | DESCRIPTION                                                                                               |
|---------------|-----------------------------------------------------------------------------------------------------------|
| 06000         | C-TRACK HANGER                                                                                            |
| 06001         | COUPLER W/HDW                                                                                             |
| 06002         | HANGER ENDSTOP                                                                                            |
| 06003         | FLAT CABLE END<br>CLAMP                                                                                   |
| 06004         | FLAT CABLE TROLLEY                                                                                        |
| 06005         | FLAT CABLE TOW<br>TROLLEY                                                                                 |
| 06006         | PENDANT TROLLEY                                                                                           |
| 06008 / 06009 | C-TRACK, 13' OR 20'                                                                                       |
| 06021         | UNISTRUT BRACKET, 24"                                                                                     |
| 0-79083-100   | UNISTRUT NUT, 3/8-16                                                                                      |
| 02026         | HHCS 1-2"-13 X 1.5" LG                                                                                    |
| 03291         | LOCKWASHER, 1/2"                                                                                          |
| 03289         | HEXNUT, 1/2"-13                                                                                           |
| VARIES        | HOIST FESTOONING                                                                                          |
| VARIES        | PENDANT<br>FESTOONING                                                                                     |
| VARIES        | JIB BOOM                                                                                                  |
|               | 06000 06001 06002 06003 06004 06005 06006 06008 / 06009 06021 0-79083-100 02026 03291 03289 VARIES VARIES |