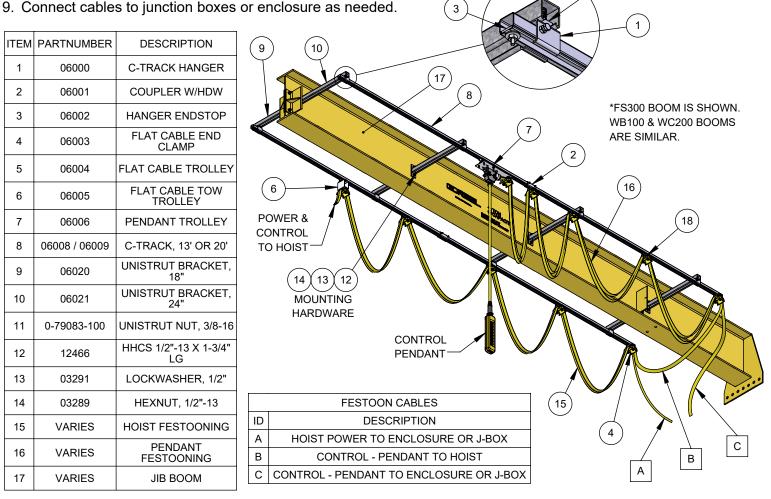

## **Split PB & C-Track Festooning Installation Instructions for Jibs with W12 - W27 Beams**

- 1. Using Unistrut Nuts (0-79083-100), bolt C-Track Hangers (06000) to Unistrut Brackets (06020 & 06021). Make sure hangers are installed at a consistent distance from the end of each bracket.
- 2. Mount assembled brackets to beam with supplied hardware (Items 12, 13, & 14) utilizing pre-drilled holes in the beam web. Install the longer brackets (06021) on the side of the beam where the pendant track is to be located.
- 3. Slide the C-Track (06008 / 06009) into the hangers. Start at one end of the system. Install Track Couplers (06001) (if required) as you proceed, as they will support the adjacent section of track. After all track and hangers are in place, tighten hanger retaining hardware.
- 4. Install a Flat Cable End Clamp (06003) on the mast end of each C-Track.
- 5. Install selected number of Cable Trolleys (06004) into each C-Track. If it is convenient, cable may be installed into trolleys on the floor, establishing the correct loops and tie wrapping as required.
- 6. Install the Towing Trolley (06005) into the hoist festoon track (shorter brackets), and the Pendant Trolley (06006) into the pendant track (longer brackets). This may also be assembled on the floor, if convenient.

Alternate: Mount all trolleys for one side in one length of track. Assemble cable to trolleys, lift into place. Repeat for the opposite side.

7. Install a Hanger Endstop (06002) on open end of each C-Track.

8. Remove any extra track with a fine tooth hacksaw.

| ITEM | PARTNUMBER    | DESCRIPTION                 |
|------|---------------|-----------------------------|
| 1    | 06000         | C-TRACK HANGER              |
| 2    | 06001         | COUPLER W/HDW               |
| 3    | 06002         | HANGER ENDSTOP              |
| 4    | 06003         | FLAT CABLE END<br>CLAMP     |
| 5    | 06004         | FLAT CABLE TROLLEY          |
| 6    | 06005         | FLAT CABLE TOW<br>TROLLEY   |
| 7    | 06006         | PENDANT TROLLEY             |
| 8    | 06008 / 06009 | C-TRACK, 13' OR 20'         |
| 9    | 06020         | UNISTRUT BRACKET,<br>18"    |
| 10   | 06021         | UNISTRUT BRACKET,<br>24"    |
| 11   | 0-79083-100   | UNISTRUT NUT, 3/8-16        |
| 12   | 12466         | HHCS 1/2"-13 X 1-3/4"<br>LG |
| 13   | 03291         | LOCKWASHER, 1/2"            |
| 14   | 03289         | HEXNUT, 1/2"-13             |
| 15   | VARIES        | HOIST FESTOONING            |
| 16   | VARIES        | PENDANT<br>FESTOONING       |
| 17   | VARIES        | JIB BOOM                    |