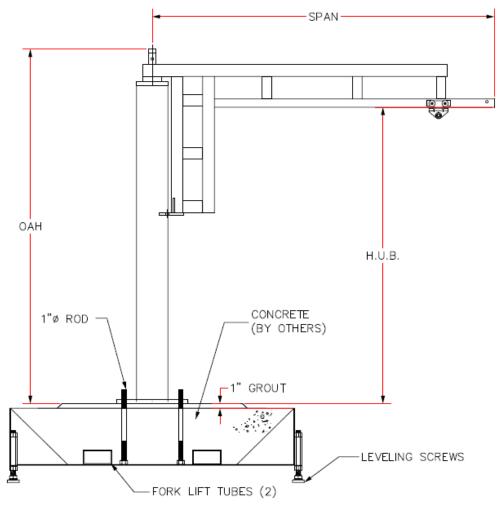

## **WSJ360 Portable Baseplate Installation Instructions**

- 1. Level base with the leveling screws provided.
- 2. Concrete recommended for jib crane foundation should be 3000 pounds per square inch of compressive force. Reference weight per cubic foot of concrete is 137 pounds.
- 3. Weight of the filled baseplate is determined by the dimensions and capacity of the system.
- 4. Grout recommended for full surface contact between mast base plate and concrete.
- 5. Install mast assembly over grout and plumb. Refer to manual instructions.
- 6. Customer is responsible for ensuring the strength of the floor is adequate for loads required by this jib crane.