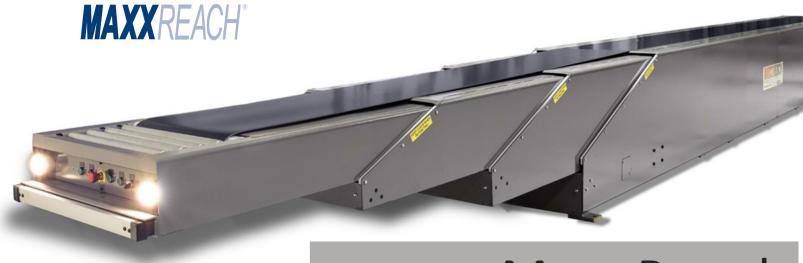

## MaxxReach

Telescopic Conveyor

\* Specifications of models available may vary from the model shown

## DESCRIPTION

MaxxReach telescopic conveyors provide the highest level of productivity for large volume, shipping and receiving applications at any type of distribution center. With its narrow footprint, long reach, and touch-free extension, you stay clear of floor surfaces and gain valuable floor space when the unit is fully retracted. Despite its heavy duty design, it is very easy to install and requires minimal operator control.

With the MaxxReach system, you can automate your loading and unloading areas and convey a variety of products from large to small packages, from loose bags to tires. Our state-of-the-art engineered design incorporates quality, ergonomics and safety into each build-to-order design that help mazimize efficiencies.