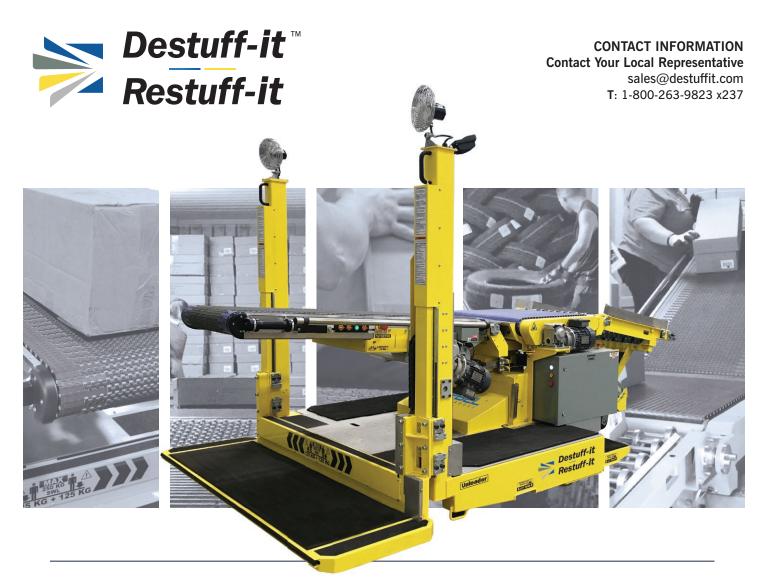

Experience immediate productivity gains by securing complete Destuff-it<sup>™</sup> or Restuff-it<sup>™</sup> Portable Ergonomic Conveyor Systems for as little as \$3,500 per month\*.